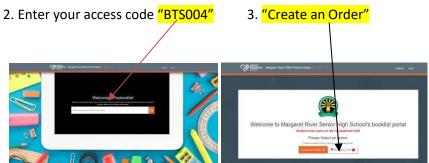

#### HOW TO PLACE YOUR ORDER ONLINE

- 4. Complete details for student and select Year of study. "Continue" The booklist will be available to edit or add to cart, any key dates are visible on the righthand side.
- 5. When happy with quantity simply "Add order to Cart"
- 6. "Check out" or "+ Add Another Student".
- 7. Fill in Parent/Guardian details. Check Order Summary "Next".
- 8. Final Order Summary click "Submit Order".